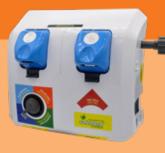

#### DILUTION CONTROL SYSTEMS

- Eliminates over-use of chemicals to ensure the lowest possible cost per use
- Eliminates under-use of chemicals avoiding more work and higher labour costs
- Easily identifiable colour coded product selector
- Reduces chemical contact during mixing and pouring by hand
- Easily and accurately blends concentrates and dispenses ready-touse cleaning products
- Consistently blends accurate dilutions for proven cleaning performance
- Customizable dilution ratios blend concentrates to meet your specific

| KITCH                                  | HEN AREA                                                                    |                |  |
|----------------------------------------|-----------------------------------------------------------------------------|----------------|--|
| CODE                                   | DESCRIPTION                                                                 | Frologo        |  |
| FLOORS                                 |                                                                             |                |  |
| DCTO                                   | SAFEBLEND HEAVY DUTY DEGREASER CONCENTRATED                                 | (A)            |  |
| ECFL                                   | SAFEBLEND BIOENZYMATIC GREASE DIGESTER and DEODORIZING CLEANER CONCENTRATED |                |  |
| DXBL                                   | IMPACT HEAVY DUTY DEGREASER CONCENTRATED                                    |                |  |
| OVENS, GRILLS & FRYERS                 |                                                                             |                |  |
| GUTO                                   | SAFEBLEND OVEN and GRILL CLEANER GEL READY to USE                           | (S)<br>ECCNOCO |  |
| G200                                   | IMPACT G-2000 OVEN and GRILL CLEANER CONCENTRATED                           |                |  |
| STAINLESS STEEL APPLIANCES & EQUIPMENT |                                                                             |                |  |
| BDXX                                   | SAFEBLEND DESCALER, CLEANER and RUST REMOVER CONCENTRATED                   | (A)            |  |
| MEBR                                   | META-BRILLE STAINLESS STEEL POLISH & CLEANER<br>READY to USE                |                |  |
| SINKS & DISHES                         |                                                                             |                |  |
| VCLE                                   | SAFEBLEND LEMON DISH DETERGENT                                              | (A)            |  |
| VUPG                                   | SAFEBLEND DISH DETERGENT POTS & PANS                                        | (A)            |  |
| SANI                                   | SANITOL NO RINSE SANITIZER CONCENTRATED                                     |                |  |
| VCLY                                   | IMPACT LEMON DISH DETERGENT                                                 |                |  |
| FOOD PREP AREAS                        |                                                                             |                |  |
| DCTO                                   | SAFEBLEND HEAVY DUTY DEGREASER CONCENTRATED                                 | (A)            |  |
| SANI                                   | SANITOL NO RINSE SANITIZER CONCENTRATED                                     |                |  |
| SANR                                   | SANITOL NO RINSE SANITIZER READY to USE                                     |                |  |
| GREASE                                 | TRAPS & DRAINS                                                              |                |  |
| ECFL                                   | SAFEBLEND BIOENZYMATIC GREASE DIGESTER and DEODORIZING CLEANER CONCENTRATED |                |  |
| WAREWASHING                            |                                                                             |                |  |
| V280                                   | V280 LIQUID CHLORINATED DISH DETERGENT FOR AUTOMATIC MACHINES               |                |  |
| V300                                   | V300 LIQUID HARD WATER DISH DETERGENT FOR AUTOMATIC MACHINES                |                |  |
| R300                                   | R300 RINSE AID for AUTOMATIC DISHWASHER                                     |                |  |
| V100                                   | V100 DISH DETERGENT - POWDER                                                |                |  |
| HIGH TOUCH SURFACES                    |                                                                             |                |  |
| SANI                                   | SANITOL NO RINSE SANITIZER CONCENTRATED                                     |                |  |
| SANR                                   | SANITOL NO RINSE SANITIZER READY to USE                                     |                |  |
| S64L                                   | SANIBLEND 64 CLEANER & DISINFECTANT CONCENTRATED                            |                |  |
| SRTL                                   | SANIBLEND CLEANER & DISINFECTANT READY to USE                               |                |  |
| S66X                                   | SAFEBLEND SANIBLEND 66 CLEANER & DISINFECTANT CONCENTRATED                  | (A)            |  |
| ODOUR                                  | CONTROL & GARBAGE DUMPSTERS                                                 |                |  |
| OCGE                                   | SAFEBLEND ODOUR COUNTERACTANT CONCENTRATED                                  |                |  |
| ORGE                                   | SAFEBLEND ODOUR COUNTERACTANT READY to USE                                  |                |  |
| ECFL                                   | SAFEBLEND BIOENZYMATIC GREASE DIGESTER and DEODORIZING CLEANER CONCENTRATED |                |  |
| LAUNDRY                                |                                                                             |                |  |
| LEFR                                   | SAFEBLEND LAUNDRY DETERGENT CONCENTRATED                                    |                |  |
| SUNE                                   | SUPER - NET LAUNDRY DETERGENT POWDER                                        |                |  |
| HAND WASHING                           |                                                                             |                |  |
| HLMP                                   | SAFEBLEND MANGO PAPAYA LOTION SOAP                                          | (A)            |  |
| HFXX                                   | SAFEBLEND FRAGRANCE FREE FOAM SOAP                                          | (A)            |  |
| BFXX                                   | BIO-LUX ANTIBACTERIAL FOAM SOAP                                             |                |  |
| BIOR                                   | BIO-LUX ORANGEL ANTIBACTERIAL FOAM SOAP                                     |                |  |
| SAFEBLI                                | END SOAP DISPENSERS                                                         |                |  |
| DILUTION CONTROL SYSTEMS               |                                                                             |                |  |
|                                        |                                                                             |                |  |