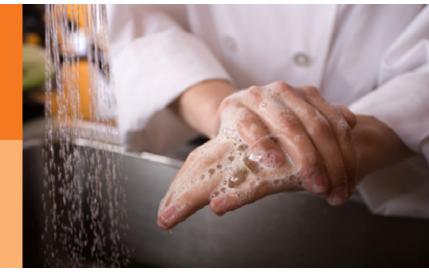

#### FOOD SAFETY

- Keep food preparation surfaces clean and sanitized
- Disinfectants and sanitizers to reduce risk of foodborne illnesses
- Proper hand hygiene for employees and patrons
- Reduce the risk of cross contamination

#### HAND WASHING

SAFEBLEND MANGO PAPAYA LOTION SOAP

SAFEBLEND FRAGRANCE FREE FOAM SOAP

BIO-LUX ANTIBACTERIAL FOAM SOAP

BIO-LUX ORANGEL ANTIBACTERIAL FOAM SOAP