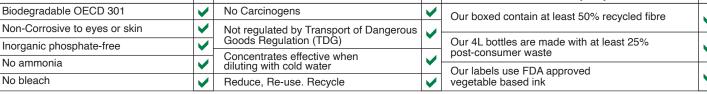

STORAGE: Keep in a tightly sealed container in a well-ventilated room. Do not store on surfaces that may come into contact with food products. Keep from freezing.

| PHYSICAL PROPERTIES                                      |              |                                         |   | GHS Class:                                                                            | CFIA:<br>Letter of |          |  |
|----------------------------------------------------------|--------------|-----------------------------------------|---|---------------------------------------------------------------------------------------|--------------------|----------|--|
| Boiling Point: 100°C                                     |              |                                         |   | Skin irritant Category 2;Letter ofEye irritant Category 2no objection.                |                    |          |  |
| Specific Gravity (H2O = 1): 1.04 @ 25°C                  |              |                                         |   | Terrisites New Assiste Issues and environts                                           |                    |          |  |
| Vapor Pressure: (mm Hg): N/A                             |              |                                         |   | <b>Toxicity :</b> Non-toxic to humans and animals (LD50 > 10,000 mg/Kg). Non-toxic to |                    |          |  |
| % Volatile (w/w): <1                                     |              |                                         |   | aquatic life using recommended dilutions<br>(LC50 > 15,000 mg/L)                      |                    |          |  |
| Solubilité dans l'eau: Complète                          |              |                                         |   |                                                                                       |                    |          |  |
| <b>pH (tel quel):</b> 9-10                               |              |                                         |   |                                                                                       |                    |          |  |
| Physical State: Liquid                                   |              |                                         |   |                                                                                       |                    |          |  |
| Viscosity: 150-300 cps at 25°C                           |              |                                         |   |                                                                                       |                    |          |  |
| Appearance and Odour: Colourless liquid, fragrance-free. |              |                                         |   |                                                                                       |                    |          |  |
|                                                          |              |                                         |   |                                                                                       |                    |          |  |
| Non - Toxic                                              | $\checkmark$ | No APE's, NPE's, NTA or EDTA            | ✓ | All of our containers are fully re                                                    | ecyclable          | <b>~</b> |  |
| Biodegradable OECD 301                                   | $\checkmark$ | No Carcinogens                          | > | Our boxed contain at least 50%                                                        | 6 recycled fibre   |          |  |
| Non-Corrosive to eyes or skin                            | $\checkmark$ | Not regulated by Transport of Dangerous |   |                                                                                       |                    |          |  |
|                                                          |              | Goods Regulation (TDG)                  | - | Our 4L bottles are made with a                                                        | t looot 0E%        |          |  |