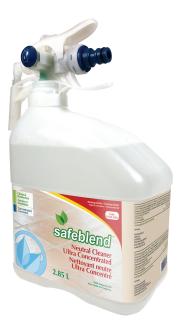

# **Neutral Cleaner** Ultra Concentrated

## Code: NUXX

Safeblend Neutral Cleaner Ultra Concentrated safely cleans all washable surfaces using a neutral pH concentrated formulation. It is ideal for daily floor maintenance and general hard- surface cleaning leaving floors with a streak free shine without damaging or removing floor finish.

DIRECTIONS: General Cleaning: Set SafeMix Dilution Control System to the high flow dilution setting (pushing in the 'bucket' button completely). Safeblend Neutral Cleaner Ultra Concentrated will automatically be diluted at a 1:256 ratio. Fill bucket using the SafeMix Dilution Control System. Place hose at the bottom of the bucket to avoid excess foaming. Apply cleaner with a mop, autoscrubber, cloth, sponge, etc. Spray bottle: Set SafeMix Dilution Control System to the low flow dilution setting (pushing in the 'bottle' button completely) Safeblend Neutral Cleaner Ultra Concentrated will automatically be diluted at a 1:128 ratio. Fill bottle with the SafeMix Dilution Control System. Place hose at the bottom of the bottle to avoid excess foaming. Spray on surface to clean. NOTE: The amount of product used should not be in excess of that required to achieve its intended technical effect. Rinse all food contact surfaces with potable water before reuse. Do not let product spoil food, feed or potable water during use. STORAGE: Keep in a tightly sealed container in a well-ventilated room. Do not store on surfaces that may come into contact with food products. KEEP FROM FREEZING.